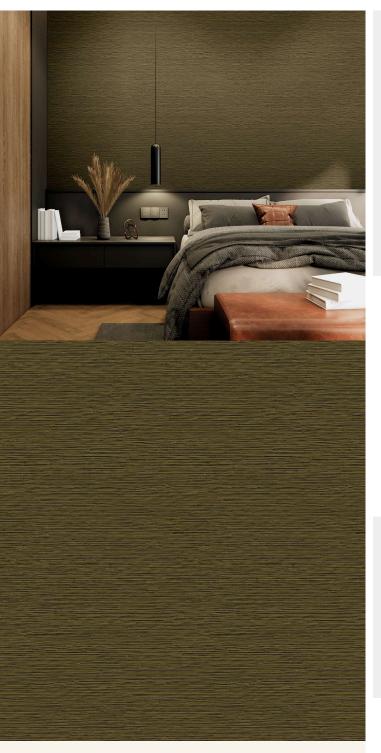

## **TECHNICAL DATA SHEET**

Inspired by the Japanese word for 'light', our latest new design, 'Hikari' is more than just a wallcovering, it's an experience of warmth, texture, and refined simplicity. Hikari brings the organic beauty of a panel effect grass cloth to your space, enhanced with an authentic embossed texture that adds depth and dimension. When viewed, the richness of the surface colour interacts with light, inviting you to touch. From modern minimalism to classic luxury, Hikari seamlessly integrates into any interior style. Whether used as a statement feature or a subtle backdrop, its natural charm elevates residential and commercial spaces alike.